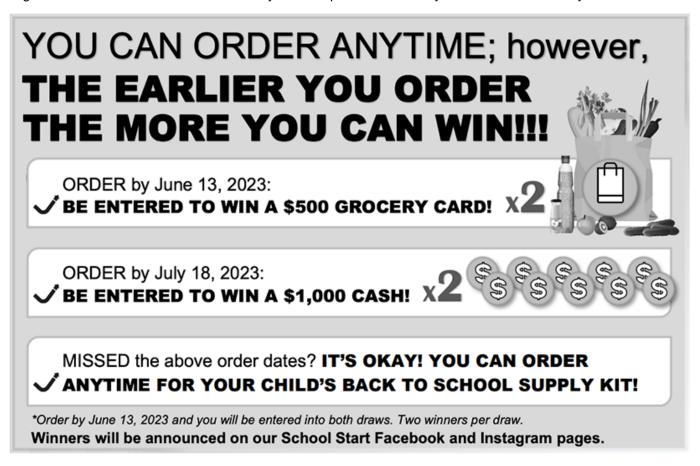

## Dear Parents/Guardians:

Your teachers at Horse Hill School are excited to offer the opportunity to purchase quality standardized school supplies through School Start for the 2023/2024 school year. This process will save you both time and money.