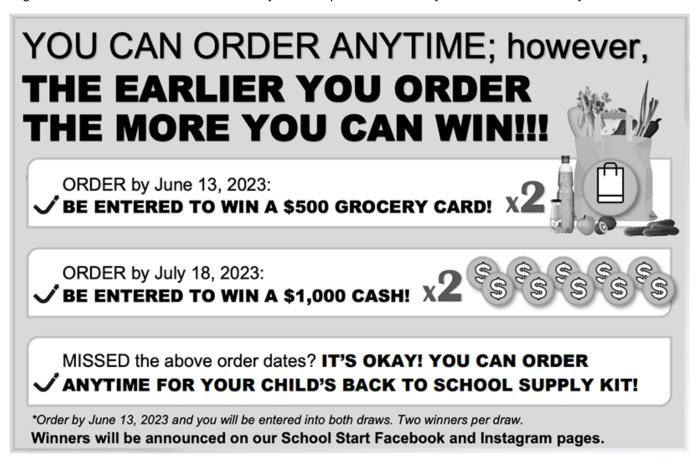

### Dear Parents/Guardians:

Your teachers at Horse Hill School are excited to offer the opportunity to purchase quality standardized school supplies through School Start for the 2023/2024 school year. This process will save you both time and money.