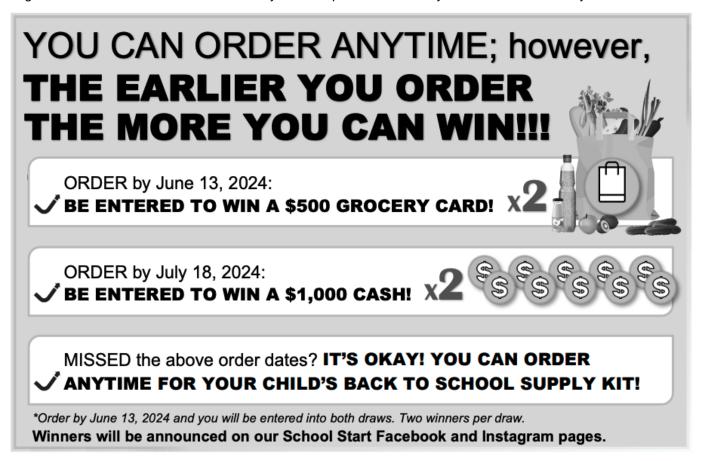

### Dear Parents/Guardians:

Your teachers at Horse Hill School are excited to offer the opportunity to purchase quality standardized school supplies through School Start for the 2024/2025 school year. This process will save you both time and money.