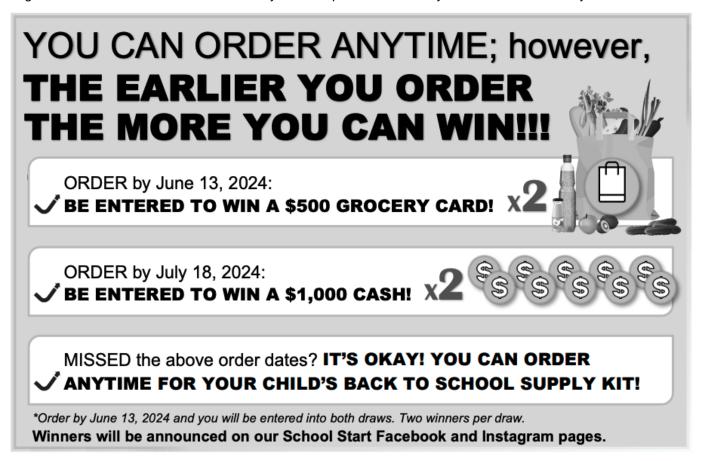

## Dear Parents/Guardians:

Your teachers at Horse Hill School are excited to offer the opportunity to purchase quality standardized school supplies through School Start for the 2024/2025 school year. This process will save you both time and money.